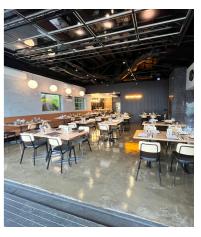

## **OUR SPACES....**

## THE FUNCTION SPACES

The function space which is flexible, contemporary and chic. An abundance of dayligh with adequate heating and coverage and 2 large plasmas suitable for presentations or for that big game sporting event. A sonos sound system allows for the organiser to choose his/her own music playlist.

Stand up for 55 / Sit down (inside) 30