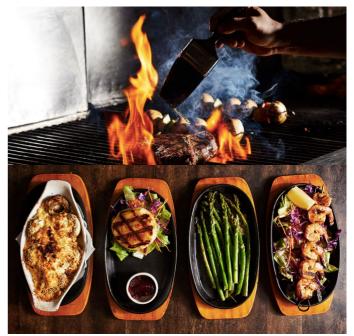

#### **MAINS**

CHOICE OF MAIN MEAL SERVED WITH CHIPS OR BAKED POTATO

- 300G SCOTCH FILLET
- 350G BLACK ANGUS PORTERHOUSE
- 2 CHICKEN BREAST
- VEG PLATTER

#### MAINS

CHOICE OF MAIN MEAL SERVED WITH CHIPS OR BAKED POTATO

- 200G EYE FILLET
- 250G ANGUS EYE FILLET
- 300G PORTERHOUSE
- 2 CHICKEN BREAST
- SALMON

#### MAINS

CHOICE OF MAIN MEAL SERVED WITH CHIPS OR BAKED POTATO

- 200G EYE FILLET
- 400G RIB EYE ON THE BONE
- 350G ANGUS PORTERHOUSE
- 2 CHICKEN BREAST
- SALMON

CREAMY BLACK PEPPER, CREAMY MUSHROOM, CREAMY GARLIC